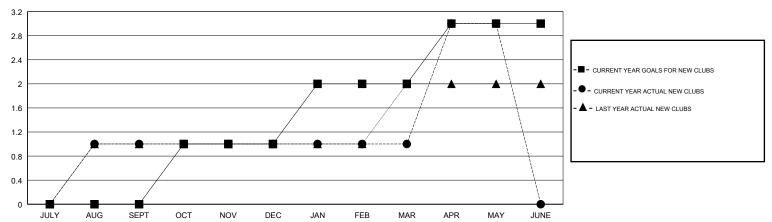

#### GOALS AND ACTUAL NEW CLUBS CUMULATIVE

### LOCATION ROMANIA

**GMT CA** 

| Clubs                 |               |           |               | Members               |                           |                         |                                              |
|-----------------------|---------------|-----------|---------------|-----------------------|---------------------------|-------------------------|----------------------------------------------|
| RESULTS FOR 2018-2019 |               |           |               | RESULTS FOR 2018-2019 |                           |                         |                                              |
| QUARTER               | NEW CLUB GOAL | NEW CLUBS | DROPPED CLUBS | QUARTER               | MEMBER GROWTH NET<br>GOAL | MEMBER GROWTH<br>ACTUAL | DROPPED MEMBERS ACTUAL (including transfers) |
| JULY/AUG/SEPT         | 0             | 1         | 0             | JULY/AUG/SEPT         | -45                       | 32                      | 34                                           |
| OCT/NOV/DEC           | 1             | 0         | 0             | OCT/NOV/DEC           | 5                         | 46                      | 40                                           |
| JAN/FEB/MAR           | 1             | 0         | 0             | JAN/FEB/MAR           | 20                        | 33                      | 28                                           |
| APR/MAY/JUNE          | 1             | 2         | 0             | APR/MAY/JUNE          | 30                        | 77                      | 9                                            |