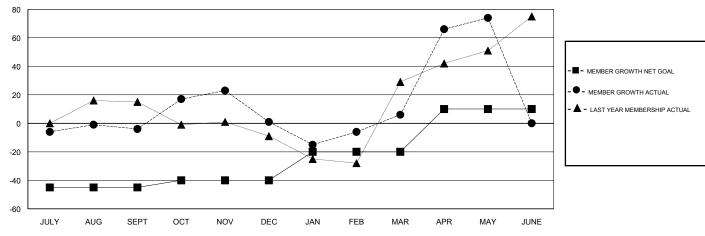

# GOALS AND ACTUAL MEMBERS CUMULATIVE

| DROPPED CLUBS: 0  DROPPED MEMBERS |     | 31 CLUBS OF 69 ADDED 1 OR MORE<br>NEW MEMBERS | GENDER DISTRIBUTION  MALE 803 (54.07%)  FEMALE 682 (45.93%)  Women Percentage Fiscal Year Goal: 40% |     |
|-----------------------------------|-----|-----------------------------------------------|-----------------------------------------------------------------------------------------------------|-----|
| DECEASED                          | 3   | CLICK HERE FOR CUMULATIVE                     | TOTAL FAMILY UNIT MEMBERS                                                                           | 199 |
| CLUB CANCELLED                    | 0   | MEMBERSHIP DATA                               |                                                                                                     | 102 |
| OTHER                             | 108 |                                               | FAMILY MEMBERS PAYING HALF DUES                                                                     | 102 |
| TOTAL                             | 111 |                                               |                                                                                                     |     |

### LOCATION ROMANIA

**GMT CA** 

| Clubs                 |               |           |               | Members               |                           |                         |                                              |
|-----------------------|---------------|-----------|---------------|-----------------------|---------------------------|-------------------------|----------------------------------------------|
| RESULTS FOR 2018-2019 |               |           |               | RESULTS FOR 2018-2019 |                           |                         |                                              |
| QUARTER               | NEW CLUB GOAL | NEW CLUBS | DROPPED CLUBS | QUARTER               | MEMBER GROWTH NET<br>GOAL | MEMBER GROWTH<br>ACTUAL | DROPPED MEMBERS ACTUAL (including transfers) |
| JULY/AUG/SEPT         | 0             | 1         | 0             | JULY/AUG/SEPT         | -45                       | 32                      | 34                                           |
| OCT/NOV/DEC           | 1             | 0         | 0             | OCT/NOV/DEC           | 5                         | 46                      | 40                                           |
| JAN/FEB/MAR           | 1             | 0         | 0             | JAN/FEB/MAR           | 20                        | 33                      | 28                                           |
| APR/MAY/JUNE          | 1             | 2         | 0             | APR/MAY/JUNE          | 30                        | 77                      | 9                                            |